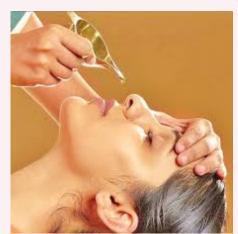

Nasya Karma treatment, which is the most basic treatment method of the Pancha Karma system, is performed to eliminate certain defects related to the head and face.