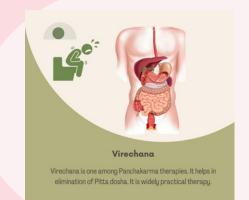

### VIRECHANA KARMA - Purgation

Varechana (Pugation) Karma is used to remove the waste from the lower abdomen area. In this method of treatment, some medicine is taken orally and the wastes of the upper part of the abdomen are removed through the laxative