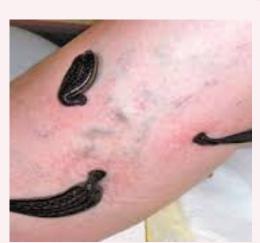

#### RAKTHA MIKSHANA - Blood letting

Rakta Mokshana is done to eliminate the local diseases by removing the blood contained in our body in a certain way. There are several methods by which Rakta Moksha can be performed and one of them uses leeches.