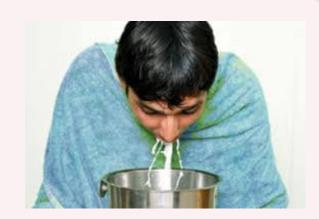

### VAMANA KARMA - Vomiting

Vomiting can remove the waste and phlegm from the upper part of the stomach and liver near the chest area.