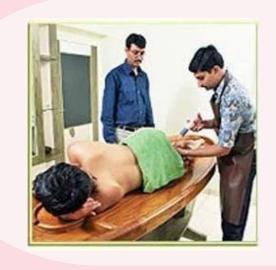

#### VASTI - Enema

By using oil and decoctions around the anus, it is possible to alleviate the diseases related to the Mahantra. A cleansing karma that helps to alleviate Vata Dosha.